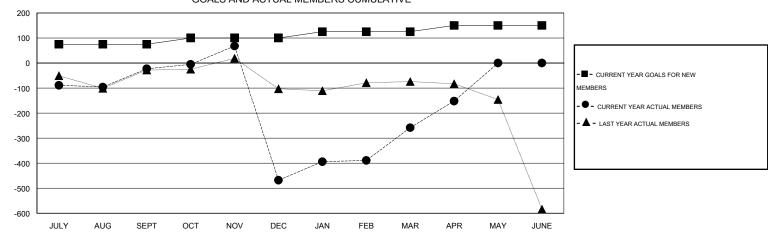

## GOALS AND ACTUAL MEMBERS CUMULATIVE

| DROPPED CLUBS: 28  DROPPED MEMBERS |                 | 83 CLUBS OF 125 ADDED 1 OR MORE NEW MEMBERS | GENDER DISTRIBUT  MALE  FEMALE        | 1 <u>ION</u><br>3,078 (79.39%)<br>799 (20.61%) |              |
|------------------------------------|-----------------|---------------------------------------------|---------------------------------------|------------------------------------------------|--------------|
| DECEASED CLUB CANCELLED OTHER      | 5<br>659<br>283 | CLICK HERE FOR HEALTH ASSESSMENT DATA       | FAMILY UNIT MEMBERS HEAD OF HOUSEHOLD |                                                | 1,468<br>683 |
| TOTAL                              | 947             |                                             | NON-HEAD OF HOUSEHOLD                 |                                                | 785          |