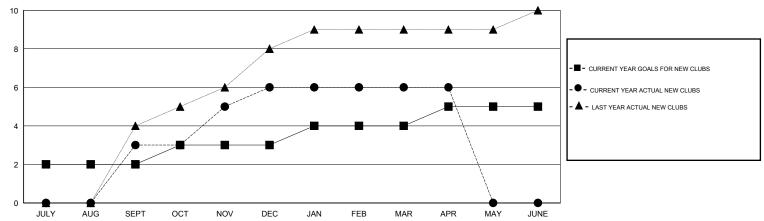

| 0                   | 0                          | 0                           | JAN/FEB/MAR           | 25                 | 311                        | 101                          | 210                         |
| APR/MAY/JUNE          | 1                | 0                   | 0                          | 0                           | APR/MAY/JUNE          | 25                 | 121                        | 15                           | 106                         |
|                       |                  |                     |                            |                             |                       |                    |                            |                              |                             |

#### GOALS AND ACTUAL NEW CLUBS CUMULATIVE



## GOALS AND ACTUAL MEMBERS CUMULATIVE



| DROPPED CLUBS: 28  DROPPED MEMBERS |                 | 83 CLUBS OF 125 ADDED 1 OR MORE NEW MEMBERS | GENDER DISTRIBUT  MALE  FEMALE        | 1 <u>ION</u><br>3,078 (79.39%)<br>799 (20.61%) |              |
|------------------------------------|-----------------|---------------------------------------------|---------------------------------------|------------------------------------------------|--------------|
| DECEASED CLUB CANCELLED OTHER      | 5<br>659<br>283 | CLICK HERE FOR HEALTH ASSESSMENT DATA       | FAMILY UNIT MEMBERS HEAD OF HOUSEHOLD |                                                | 1,468<br>683 |
| TOTAL                              | 947             |                                             | NON-HEAD OF HOUSEHOLD